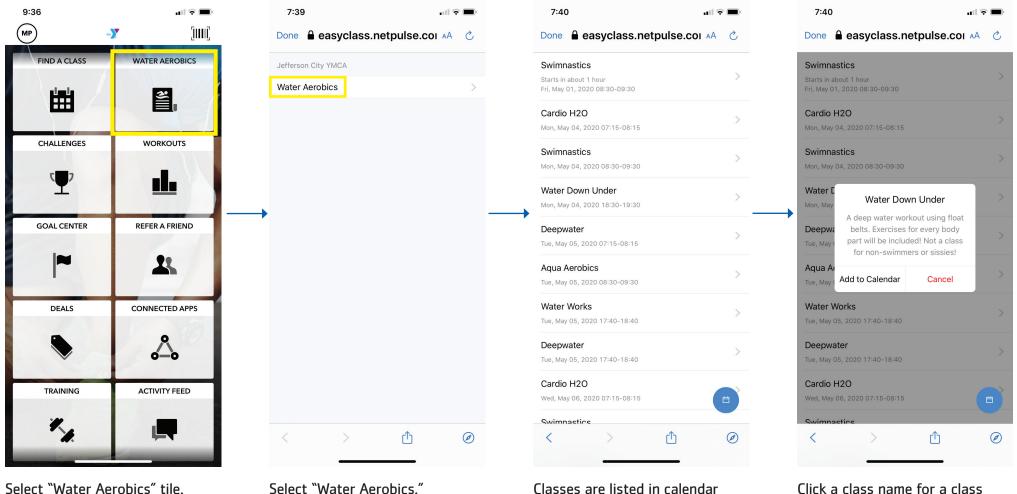

## HOW TO FIND A LAND GROUP EXERCISE CLASS & WATER AEROBICS CLASS

## •Water Aerobics

Select "Water Aerobics" tile.

Select "Water Aerobics."

Classes are listed in calendar order.

description.