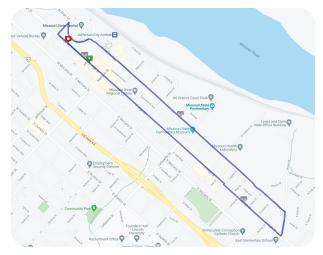

#### **5K RUN/WALK RACE ROUTE**

#### COURSE:

Water station at start, mid-point and finish. Map available below and at jcymca.org.