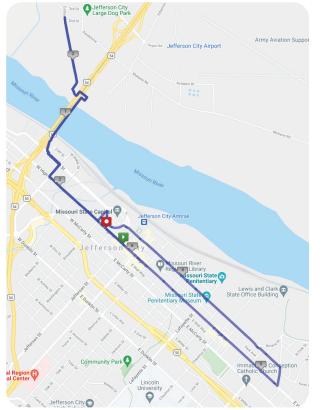

#### **10K RUN RACE ROUTE**

#### COURSE:

Water station at start, mid-point and finish. Map available below and at jcymca.org.